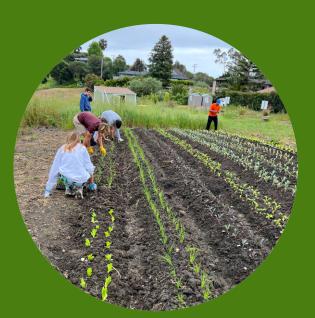

## **ABOUT**

Sweet Wheel Farm & Flowers is a 6-acre farm operating under the Santa Barbara Agriculture and Farm Education Foundation. We empower and educate future farmers, promote sustainable agriculture, and champion food security.

## **DETAILS**

Join our Regenerative Agriculture Internship for hands-on experience tailored to your interests—whether in sustainable practices, social media, nonprofit management, or running our farm cart. It's more than an internship; it's your platform to learn, contribute, and grow within our farm and community.